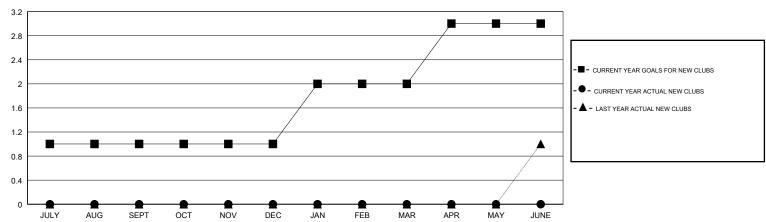

## MONTHLY MEMBERSHIP PROGRESS REPORT

District A 12

12 Results as of: 12/31/2018



## GOALS AND ACTUAL NEW CLUBS CUMULATIVE



## GOALS AND ACTUAL MEMBERS CUMULATIVE



|   |   | -■- MEMBER GROWTH NET GOAL        |
|---|---|-----------------------------------|
| 4 |   | - ● - MEMBER GROWTH ACTUAL        |
|   |   | - ▲ - LAST YEAR MEMBERSHIP ACTUAL |
|   |   |                                   |
| 4 |   |                                   |
|   | ١ |                                   |
|   |   |                                   |
|   |   |                                   |
|   |   |                                   |

| DROPPED CLUBS: 0 |    |
|------------------|----|
| DROPPED MEMBERS  |    |
| DECEASED         | 5  |
| CLUB CANCELLED   | 0  |
| OTHER            | 48 |
| TOTAL            | 53 |

| 16 CLUBS OF 46 ADDED 1 OR MORE | GENDER DIS                        | GENDER DISTRIBUTION