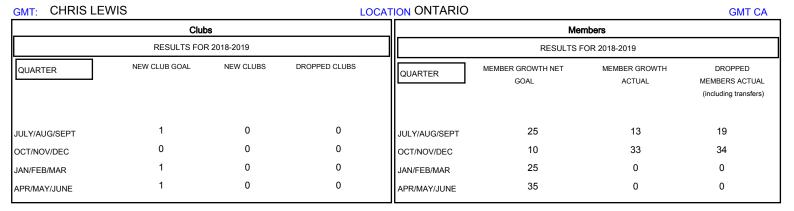

## MONTHLY MEMBERSHIP PROGRESS REPORT

District A 12

12 Results as of: 12/31/2018