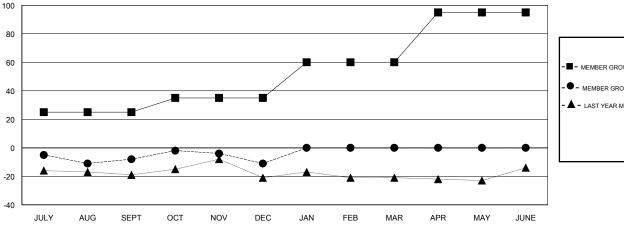

## GOALS AND ACTUAL MEMBERS CUMULATIVE

|   |   | -■- MEMBER GROWTH NET GOAL        |
|---|---|-----------------------------------|
| 4 |   | - ● - MEMBER GROWTH ACTUAL        |
|   |   | - ▲ - LAST YEAR MEMBERSHIP ACTUAL |
|   |   |                                   |
| 4 |   |                                   |
|   | ١ |                                   |
|   |   |                                   |
|   |   |                                   |
|   |   |                                   |